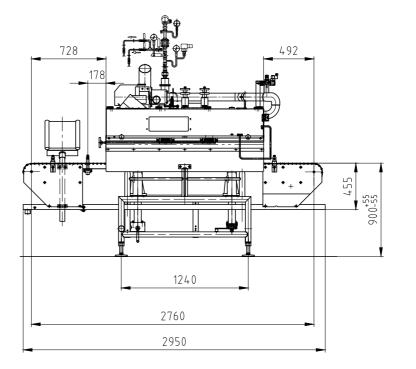

### Closure types

Suitable for all Twist-Off® & PT closure types with 27 – 100 mm

Min. 40 mm Max. 280 mm

Min. 40 mm Max. 160 mm