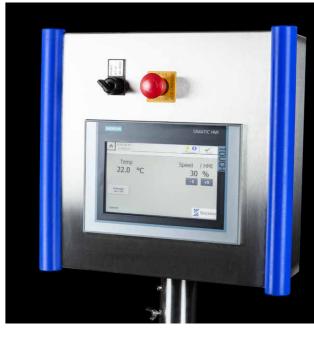

# Silgan White Cap 200



\*\*\*

They have extensive know-how. They have the ability to look ahead and understand the customer's needs from the point of view of technical specifications.

The Silgan White Cap 200 is the sophisticated technical solution for low and medium production speeds of up to 300 caps per minute.

### **Features**

- Open frame made of top-quality stainless steel for optimal cleaning and minimum maintenance
- Capping rates of up to 300 jars per minute for Press-On® closures and Twist-Off® lug caps





### **Electrical requirements**

400 V 50/60 Hz 2.5 kW

### Steam requirements

5 – 8 bar 30 – 90 kg/h

# Steam supply line connection

R 3/4" Exhaust pipe Ø 150 mm minimum

### Preferably soft water

R 1/4" 0.25 m<sup>3</sup>/h

## Max. line speed

300 per min. for PT 300 per min. for Twist-Off®

### Closure types

Suitable for all Twist-Off® & PT closure types with 27 – 100 mm



Min. 40 mm Max. 280 mm



Min. 40 mm Max. 160 mm