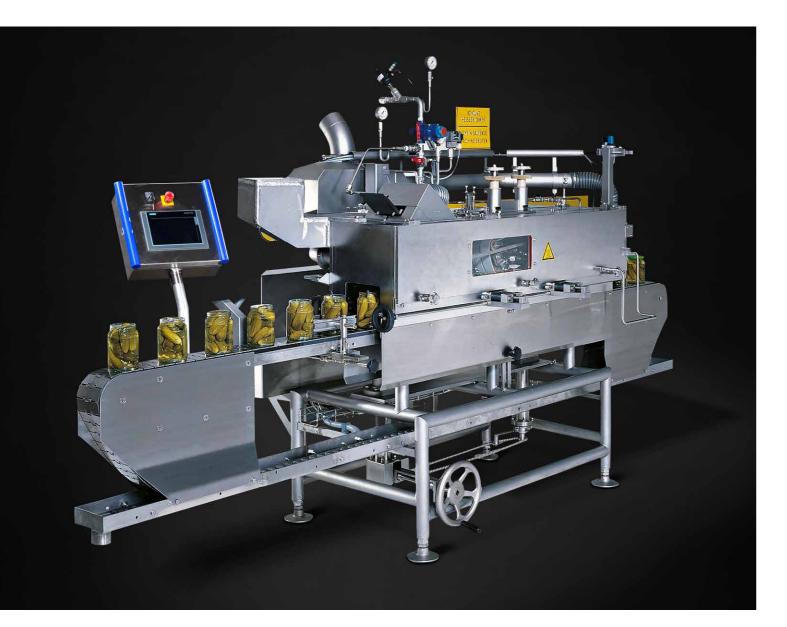

# Silgan White Cap 200

\*\*\*

They have extensive know-how. They have the ability to look ahead and understand the customer's needs from the point of view of technical specifications.

The Silgan White Cap 200 is the sophisticated technical solution for low and medium production speeds of up to 300 caps per minute.

### **Features**

- Open frame made of top-quality stainless steel for optimal cleaning and minimum maintenance
- Capping rates of up to 300 jars per minute for Press-On® closures and Twist-Off® lug caps