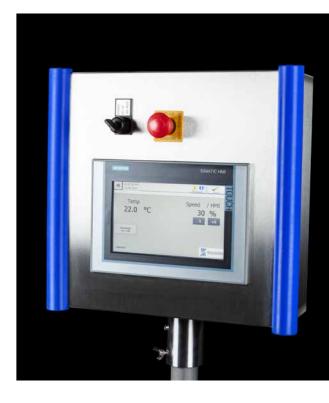

## Features:

- Open frame design with top-quality stainless steel for optimal cleaning and minimum maintenance
- Quick change-over and easy set-up
- Electronic adjustment to different jar heights
- Completely new electrical components: smaller electrical cabinet, touch panel, servo drive, IE5-classified
- Available in right- or left-handed configuration