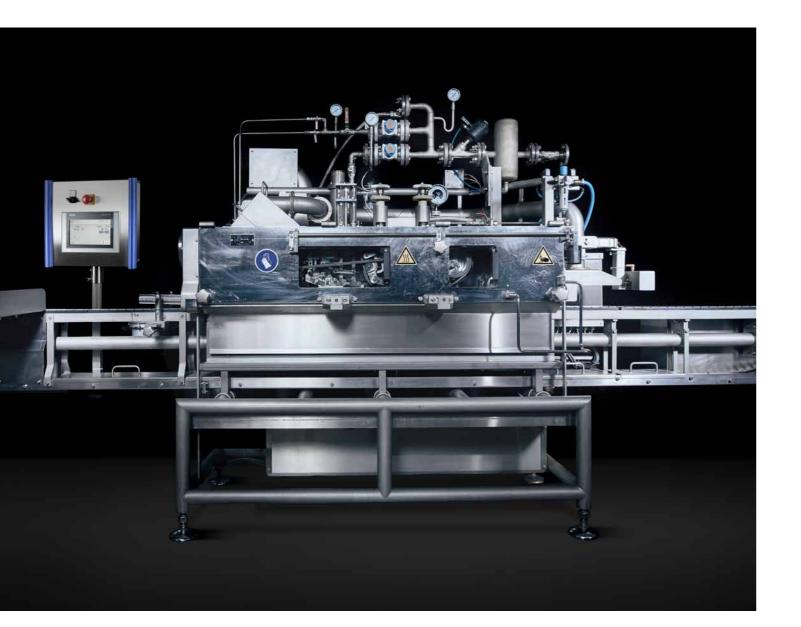

# Silgan White Cap 600-1

The Silgan White Cap 600-1 provides just the right machine concept for all customers with stringent requirements in respect of capping performance and efficiency as well as hygiene and cleanliness. It is ideally suited for fast line speeds of up to 1000 PT closures per minute and enables capping rates of up to 850 jars per minute for Twist-Off<sup>®</sup> lug caps.

## Features:

- Open frame design with top-quality stainless steel for optimal cleaning and minimum maintenance
- Quick change-over and easy set-up
- Electronic adjustment to different jar heights
- Completely new electrical components: smaller electrical cabinet, touch panel, servo drive, IE5-classified
- Available in right- or left-handed configuration