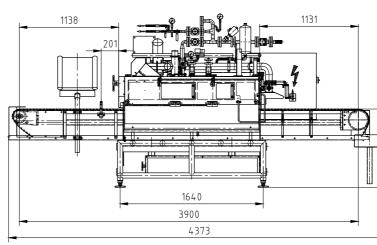

### **Preferably soft water** R 1/4"

**Closure types** Suitable for all Twist-Off<sup>®</sup> & PT closure types with 27 – 100 mm

Max. line speed

1.000 per min. for PT

850 per min. for Twist-Off®

Min. 40 mm Max. 300 mm

Min. 40 mm Max. 160 mm