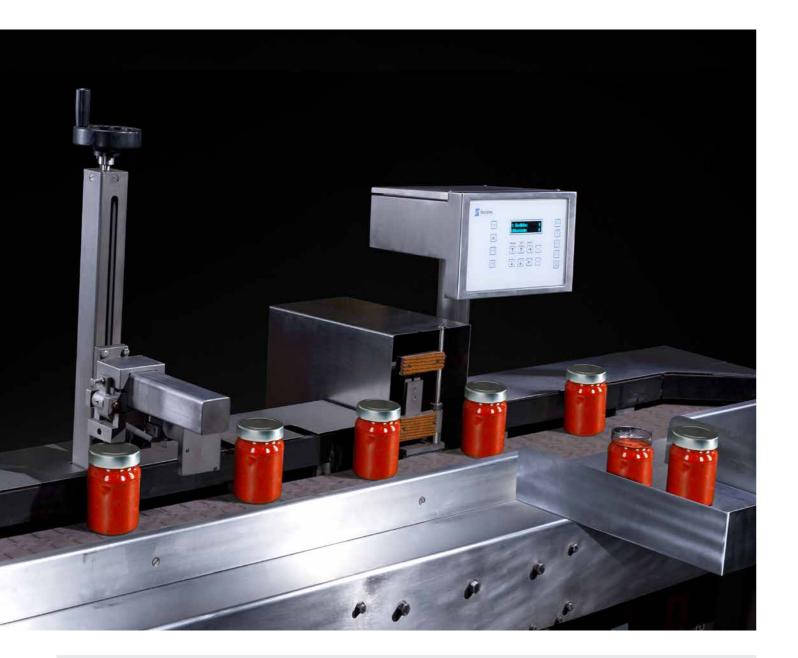

## **Electrical requirements**

230 V 50 Hz 100 W

**Compressed air** 5 bar min.

The Silgan White Cap MFB TS dud detector ensures contact-free vacuum testing with inductive sensors. Jars with insufficient or no vacuum are rejected after a defined distance, even when line speeds vary automatically. In addition, the system includes programmable line control and a shut-down function for a chosen output quantity and the ejection of several jars in a row.

## Features:

- Capacitive Touch Panel
- Sensor display for correct spacing
- Display to indicate current vacuum values and defaults
- Missing cap detector
- Precise vacuum check based on closure panel drawn-in
- Output and reject counter (also displayed as a percentage)
- Externally evaluated counter pulses
- Reject pulses of external test functions such as filling level control and flawed packaging