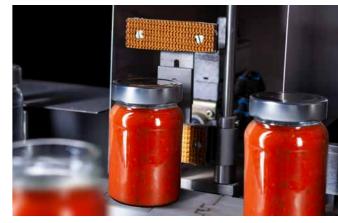

## **Electrical requirements**

230 V 50 Hz 100 W

**Compressed air** 5 bar min.

The Silgan White Cap MFB TS dud detector ensures contact-free vacuum testing with inductive sensors. Jars with insufficient or no vacuum are rejected after a defined distance, even when line speeds vary automatically. In addition, the system includes programmable line control and a shut-down function for a chosen output quantity and the ejection of several jars in a row.

## Features:

- Capacitive Touch Panel
- Sensor display for correct spacing
- Display to indicate current vacuum values and defaults
- Missing cap detector
- Precise vacuum check based on closure panel drawn-in
- Output and reject counter (also displayed as a percentage)
- Externally evaluated counter pulses
- Reject pulses of external test functions such as filling level control and flawed packaging