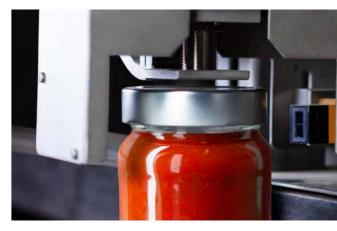

## **Electrical requirements**

230 V 50 Hz 100 W

**Compressed air** 5 bar min.

The Silgan White Cap MFB TS dud detector ensures contact-free vacuum testing with inductive sensors. Jars with insufficient or no vacuum are rejected after a defined distance, even when line speeds vary automatically. In addition, the system includes programmable line control and a shut-down function for a chosen output quantity and the ejection of several jars in a row.

## Features:

- Capacitive Touch Panel
- Sensor display for correct spacing
- Display to indicate current vacuum values and defaults
- Missing cap detector
- Precise vacuum check based on closure panel drawn-in
- Output and reject counter (also displayed as a percentage)
- Externally evaluated counter pulses
- Reject pulses of external test functions such as filling level control and flawed packaging