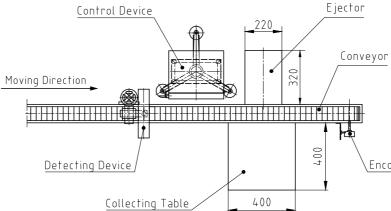

## **Electrical requirements**

230 V 50 Hz 100 W

**Compressed air** 5 bar min.

The Silgan White Cap MFB TS dud detector ensures contact-free vacuum testing with inductive sensors. Jars with insufficient or no vacuum are rejected after a defined distance, even when line speeds vary automatically. In addition, the system includes programmable line control and a shut-down function for a chosen output quantity and the ejection of several jars in a row.

\Encoder